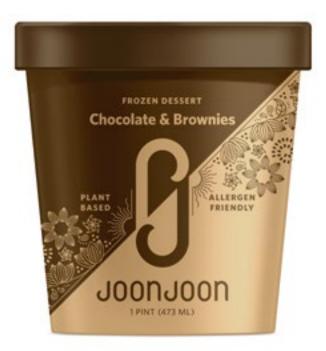

## REFRESH

Nightly Rinse for Gum Health

SHAKE WELL BEFORE USE Use one swig nightly after

© Herdah Warner. All rights reserved.

JoonJoon believes that truly delicious desserts make you smile from the inside out, so they created the most sublime frozen dessert experiences that satisfy you through plant-based ingredients that nourish your soul!

They are offering delicious and nourishing plantbased frozen treats that are the most allergen-friendly compared to all the coconut based desserts out there.

It opens up a whole new world of delectable frozen dessert experience for those who are highly allergic to most of the eight common allergen or has high dietary restrictions.