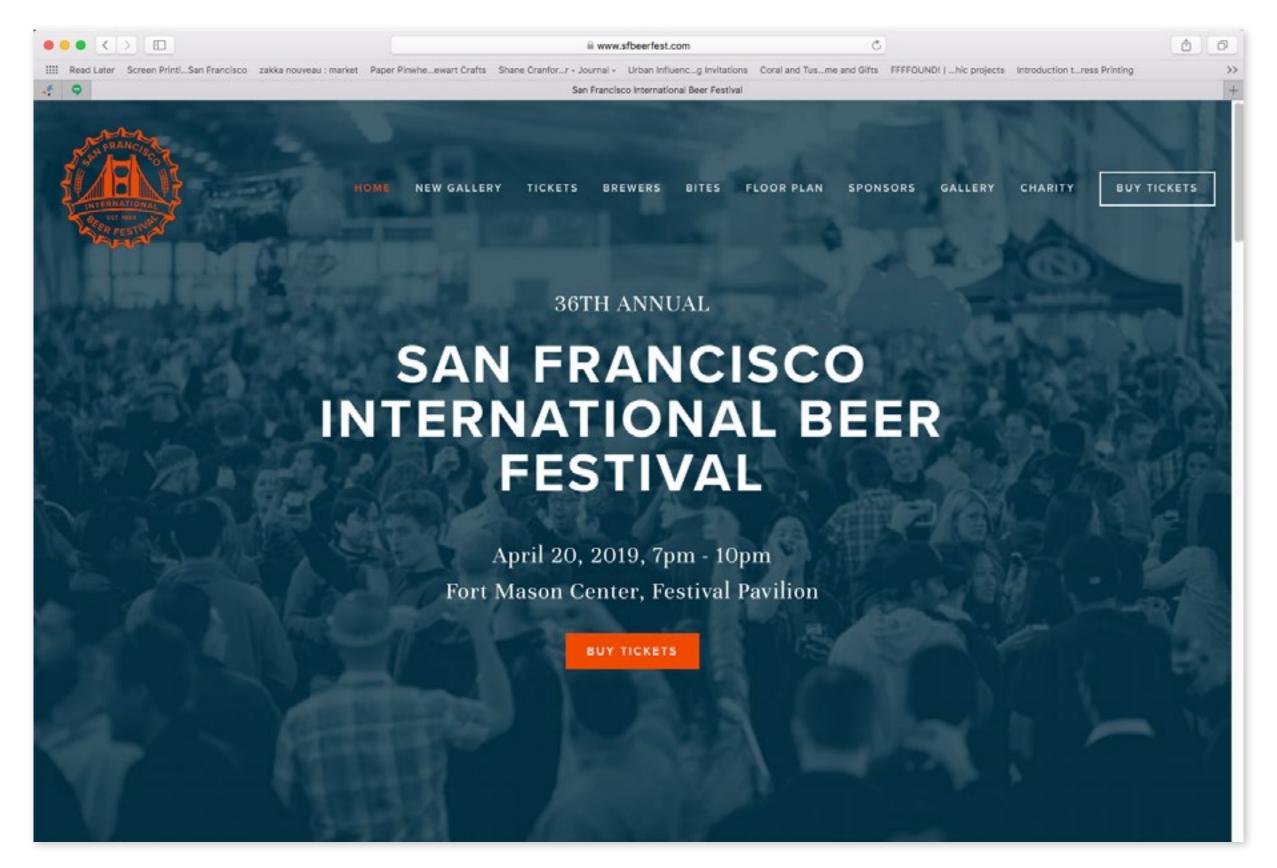

## San Francisco International Beer Festival

**Nursery School Fundraisers** 

Created in 1984 by parents at the TelHi Co-op, the SFIBF is organized and staffed by parents of the school and volunteers which has become one of the more established beer festivals in San Francisco.

The logo is a seal-of-quality shaped like a bottle cap.

The iconic Golden Gate Bridge is modified using beer bottles and International Orange (the color of the bridge) is used as a primary color in the brand palette.