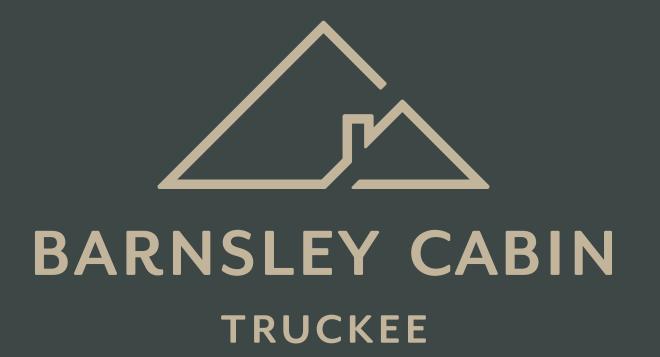

## Barnsley Cabin Rental Property

Barnsley Cabin is a chic little cabin in the middle of Tahoe, nestled in the mountains, and surrounded by pine trees.

The logo's simple triangular shapes symbolize the roof of the cabin nestled within the mountain represented by the larger triangle. The modern look of the logo is paired with a warm humanist type with friendly details.

The color palette is inspired by their natural surroundings, like the green trees and the blue lake, as well as the leather furnishings in their cabin.

Alex & Lara Williams vww.barnsleycabintruckee.com (415) 453 3115