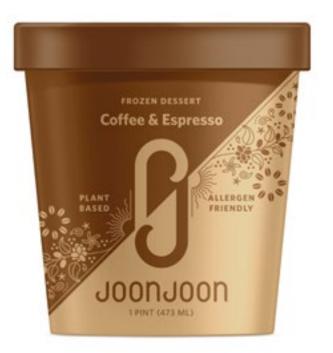

## REFRESH

Nightly Rinse for Gum Health

SHAKE WELL BEFORE USE Use one swig nightly after

© Herdah Warner. All rights reserved.

JoonJoon believes that truly delicious desserts make you smile from the inside out, so they created the most sublime frozen dessert experiences that satisfy you through plant-based ingredients that nourish your soul!

They are offering delicious and nourishing plantbased frozen treats that are the most allergen-friendly compared to all the coconut based desserts out there.

It opens up a whole new world of delectable frozen dessert experience for those who are highly allergic to most of the eight common allergen or has high dietary restrictions.