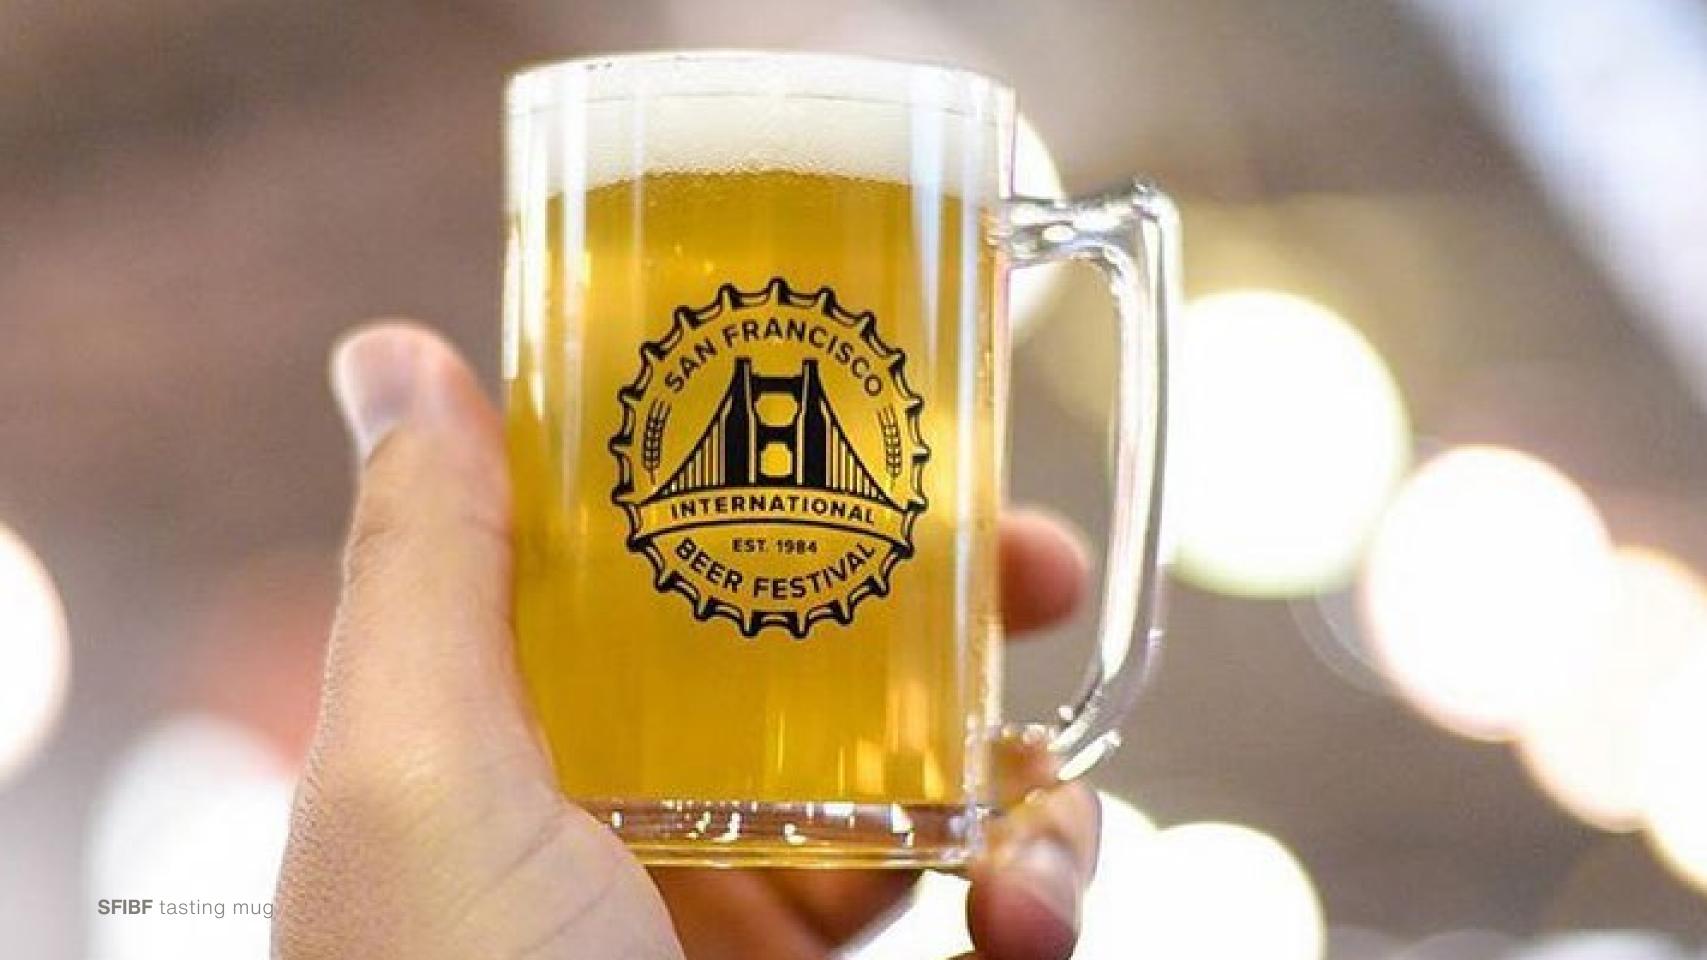

## San Francisco International Beer Festival

**Nursery School Fundraisers** 

Created in 1984 by parents at the TelHi Co-op, the SFIBF is organized and staffed by parents of the school and volunteers which has become one of the more established beer festivals in San Francisco.

The logo is a seal-of-quality shaped like a bottle cap.

The iconic Golden Gate Bridge is modified using beer bottles and International Orange (the color of the bridge) is used as a primary color in the brand palette.