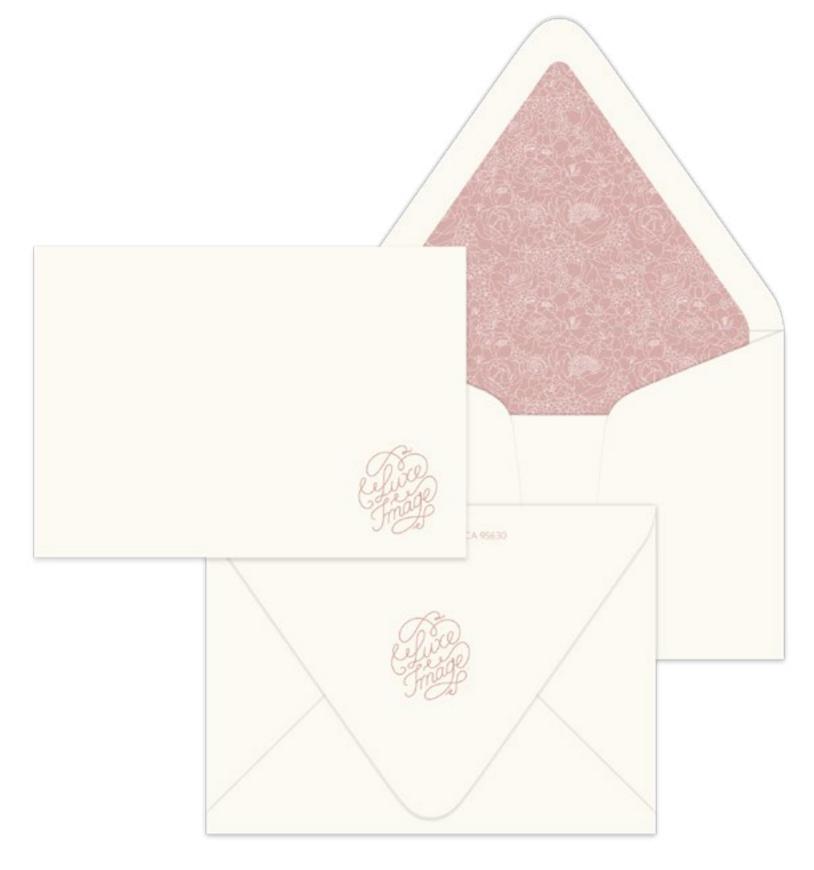

TelHi Co-Op diploma
© Herdah Warner. All rights reserved.

Luxe Image focuses on wedding and event hair & make-up.

The hand-drawn logo captures the allure of an ornate mirror, tickled-pink blush, curled eyelashes, and perfectly styled hair. Typographic flourishes and floral elements reflect Luxe Image's focus on redefining natural beauty.

The business cards come in different lipstick shades, representing the client's varied style and personality.

HAIR & MAKE UP

© Herdah Warner. All rights reserved.

© Herdah Warner. All rights reserved.