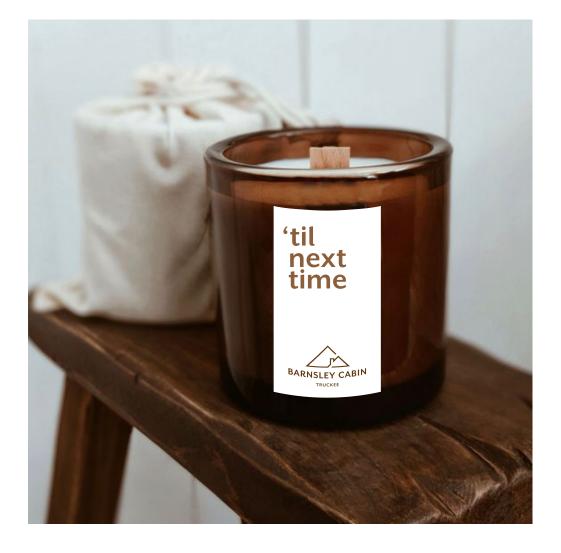

## Barnsley Cabin Rental Property

Barnsley Cabin is a chic little cabin in the middle of Tahoe, nestled in the mountains, and surrounded by pine trees.

The logo's simple triangular shapes symbolize the roof of the cabin nestled within the mountain represented by the larger triangle. The modern look of the logo is paired with a warm humanist type with friendly details.

The color palette is inspired by their natural surroundings, like the green trees and the blue lake, as well as the leather furnishings in their cabin.

Alex & Lara Williams vww.barnsleycabintruckee.com (415) 453 3115