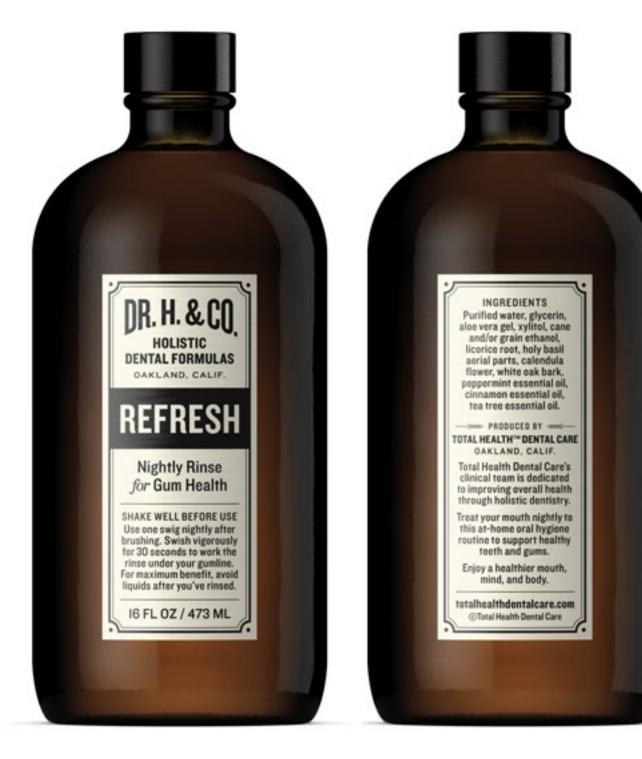

## REFRESH

Nightly Rinse for Gum Health

SHAKE WELL BEFORE USE Use one swig nightly after

© Herdah Warner. All rights reserved.

JoonJoon believes that truly delicious desserts make you smile from the inside out, so they created the most sublime frozen dessert experiences that satisfy you through plant-based ingredients that nourish your soul!