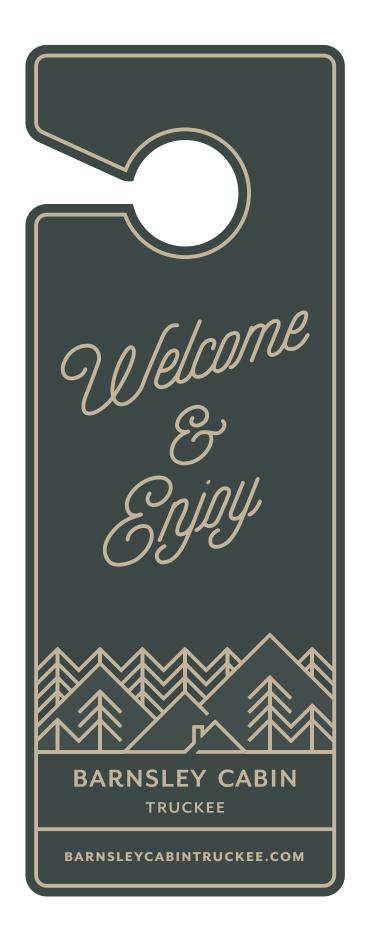

## Barnsley Cabin Rental Property

Barnsley Cabin is a chic little cabin in the middle of Tahoe, nestled in the mountains, and surrounded by pine trees.

The logo's simple triangular shapes symbolize the roof of the cabin nestled within the mountain represented by the larger triangle. The modern look of the logo is paired with a warm humanist type with friendly details.

The color palette is inspired by their natural surroundings, like the green trees and the blue lake, as well as the leather furnishings in their cabin.

Alex & Lara Williams vww.barnsleycabintruckee.com (415) 453 3115