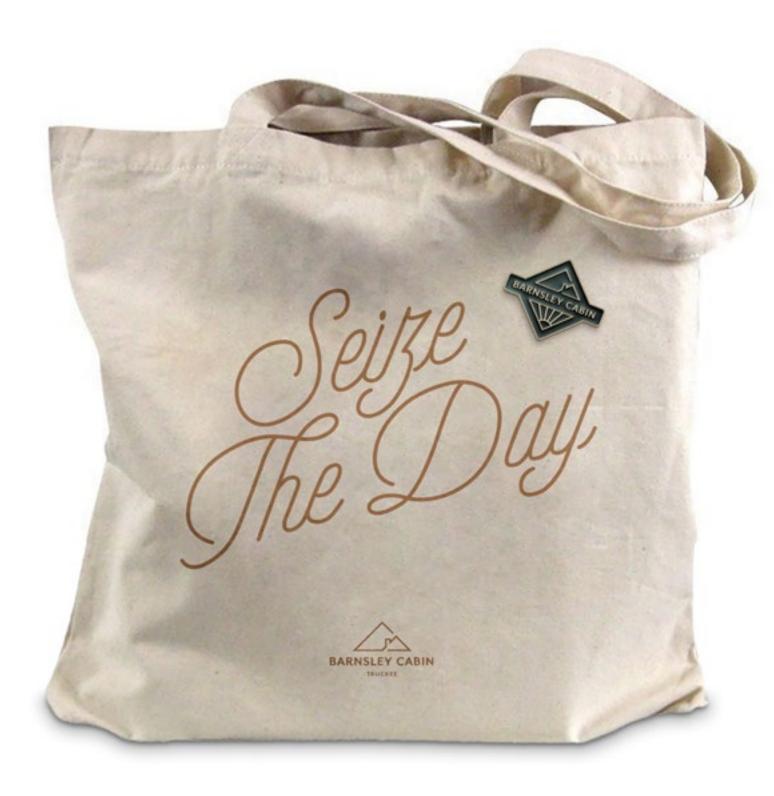

## Barnsley Cabin Rental Property

Barnsley Cabin is a chic little cabin in the middle of Tahoe, nestled in the mountains, and surrounded by pine trees.

The logo's simple triangular shapes symbolize the roof of the cabin nestled within the mountain represented by the larger triangle. The modern look of the logo is paired with a warm humanist type with friendly details.

The color palette is inspired by their natural surroundings, like the green trees and the blue lake, as well as the leather furnishings in their cabin.

Alex & Lara Williams vww.barnsleycabintruckee.com (415) 453 3115

11656 Norse Avenue, Truckee CA 96161 | www.barnsleycabintruckee.com

Barnsley Cabin around the cabin

© Herdah Warner. All rights reserved.

Barnsley Cabin gift tags

Barnsley Cabin merchandise