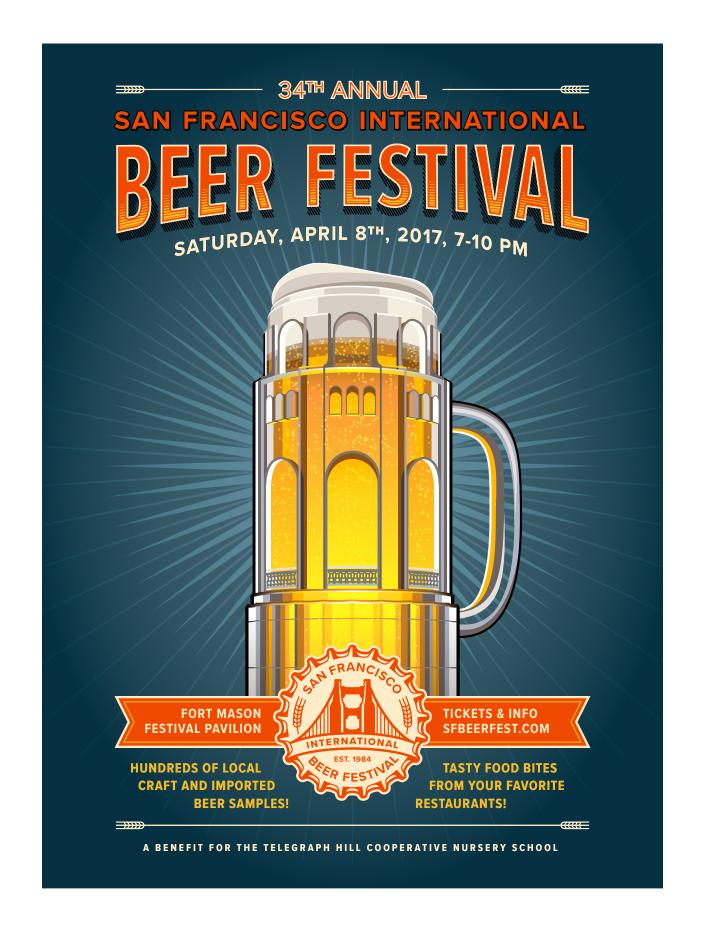

## San Francisco International Beer Festival

**Nursery School Fundraisers** 

Created in 1984 by parents at the TelHi Co-op, the SFIBF is organized and staffed by parents of the school and volunteers which has become one of the more established beer festivals in San Francisco.

The logo is a seal-of-quality shaped like a bottle cap.

The iconic Golden Gate Bridge is modified using beer bottles and International Orange (the color of the bridge) is used as a primary color in the brand palette.