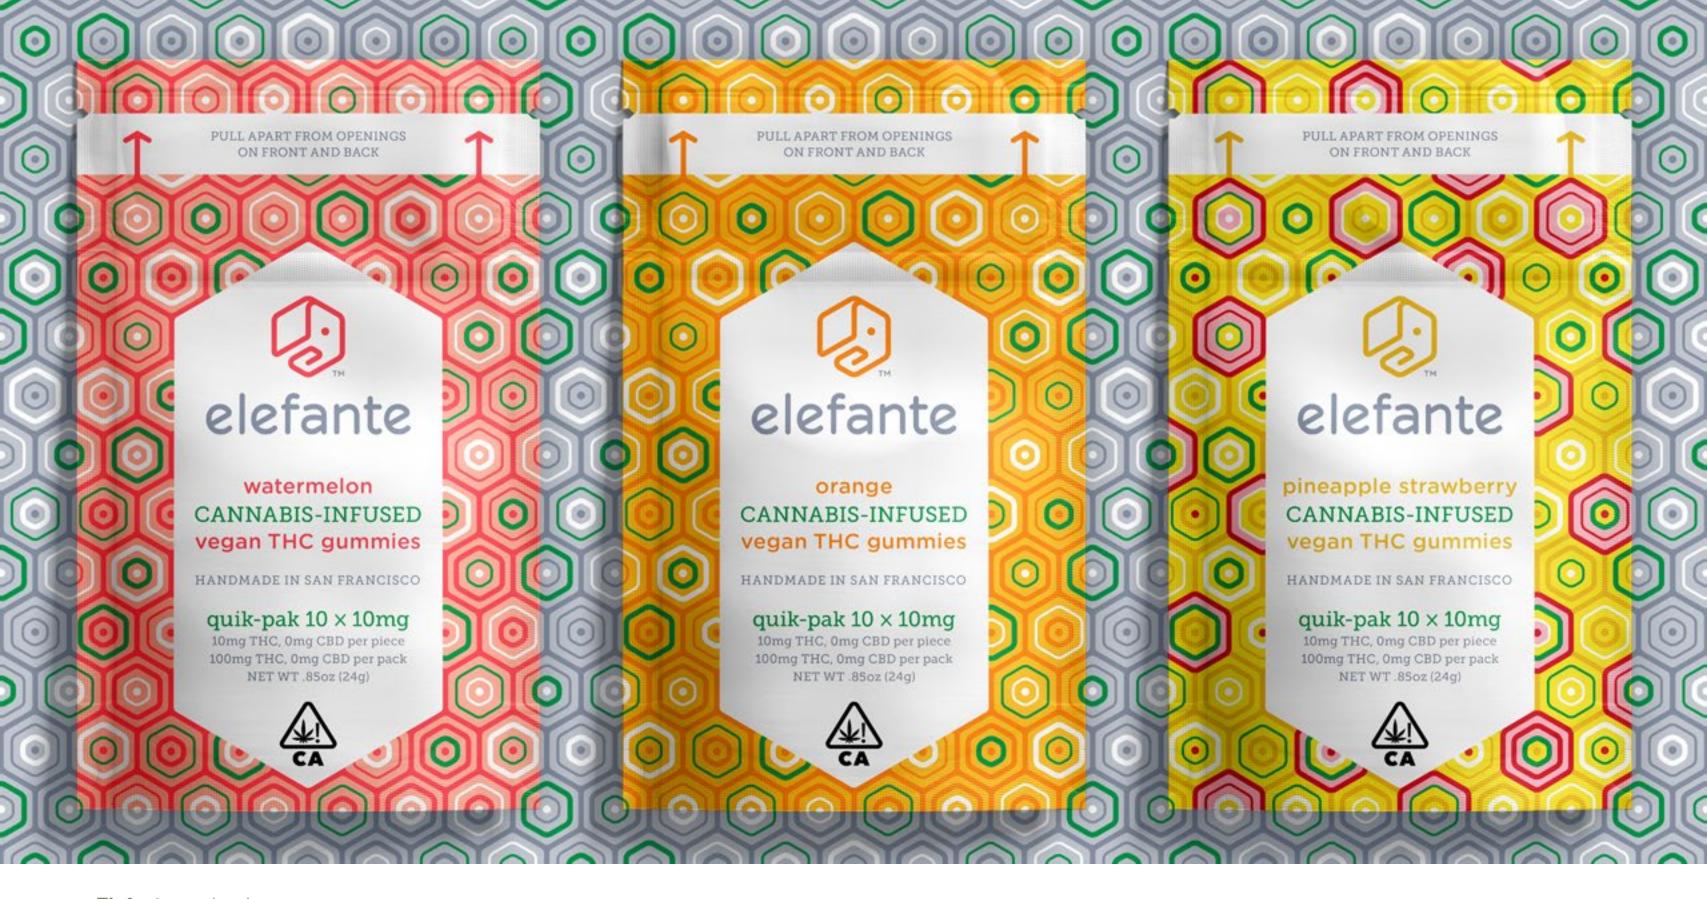

Elefante creates delicious cannabis-infused gummies for every occasion.

The brand's unique character (Ellie the elephant) is revealed when a gummy cube is shown from a new perspective.

Hexagons and prisms nod to the advanced chemistry in the high-end ingredients of these tasty edibles.

Color patterns (drawn from the logo) communicate the fruit flavors of each gummy in a rich & tasty design.

**Collaboration with: Jonathan Warner** 