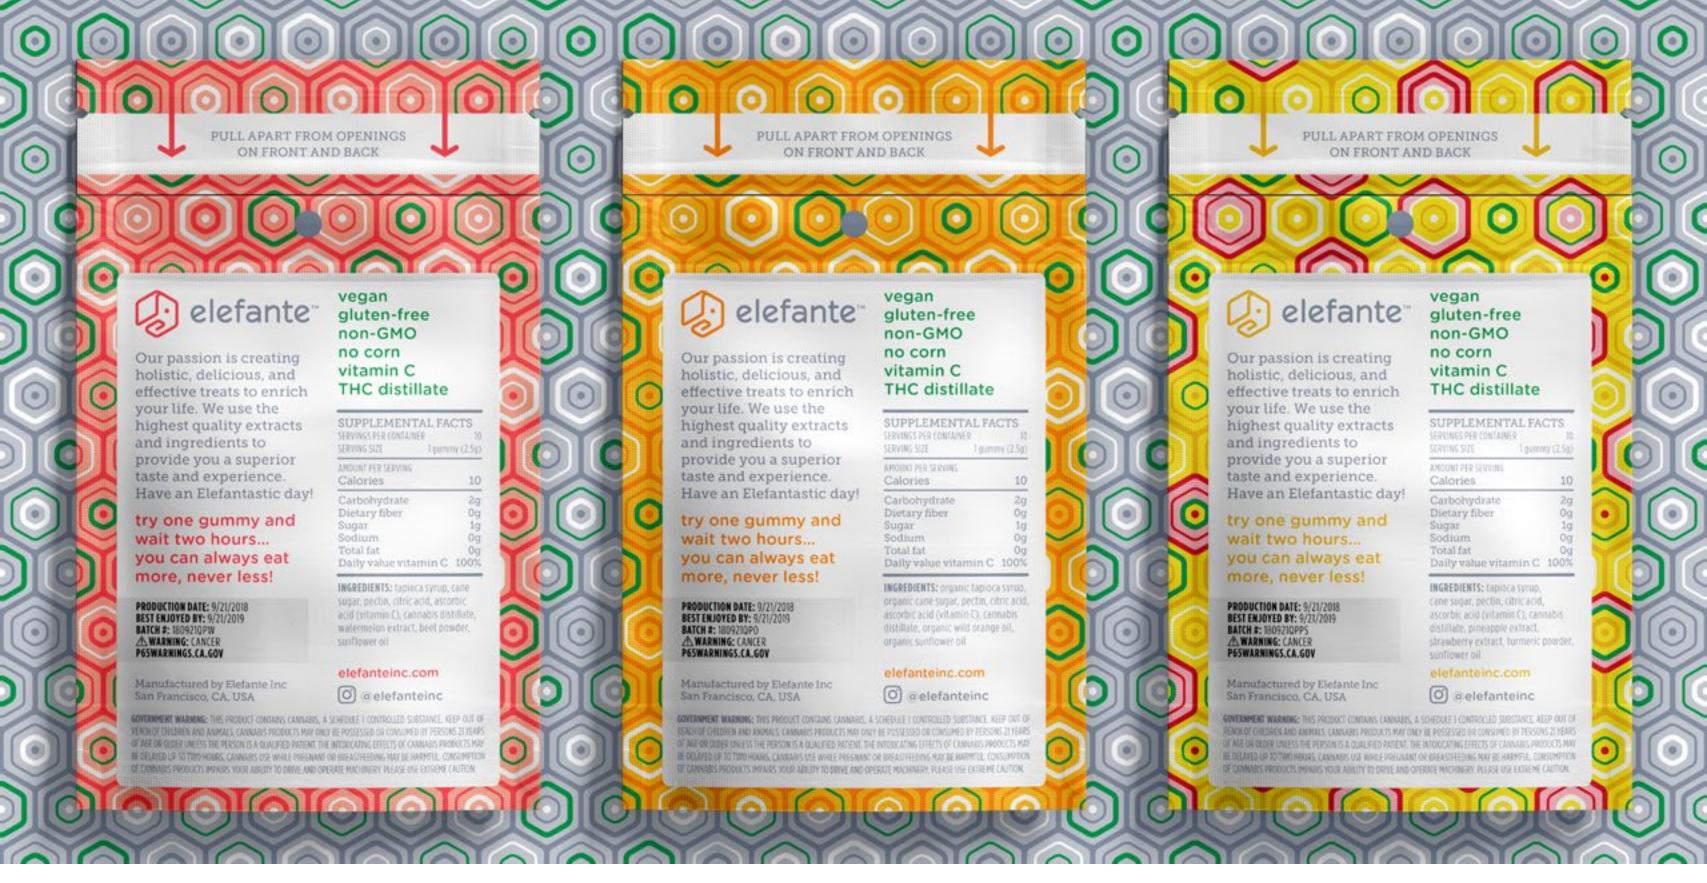

Elefante creates delicious cannabis-infused gummies for every occasion.

The brand's unique character (Ellie the elephant) is revealed when a gummy cube is shown from a new perspective.

Hexagons and prisms nod to the advanced chemistry in the high-end ingredients of these tasty edibles.

Color patterns (drawn from the logo) communicate the fruit flavors of each gummy in a rich & tasty design.

**Collaboration with: Jonathan Warner** 