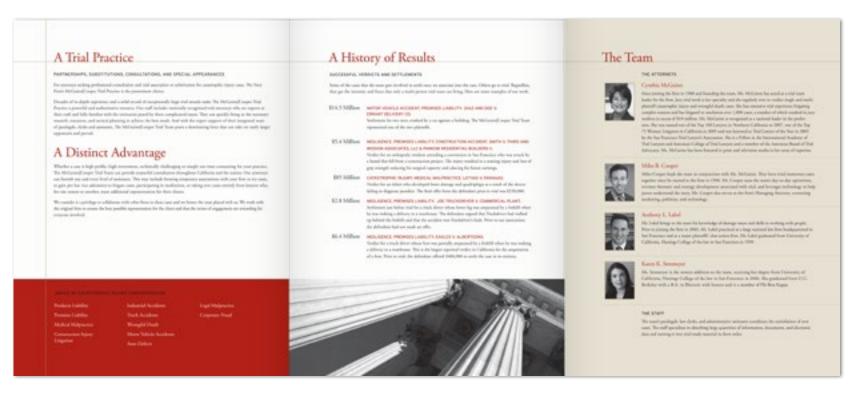

## The Veen Firm

**Personal Injury Attorney** 

The team at The Veen Firm are nationally recognized trial attorneys who are experts at their craft. They offer the customized attention of a small-boutique practice, while bringing cases to trial with the power of a large, well-established law firm.

Their marketing materials were designed to match their gold standard services. Professional and focused, highlighting their red to bring out their boldness and strength.

Veen Firm presentation folder

© Herdah Warner. All rights reserved.