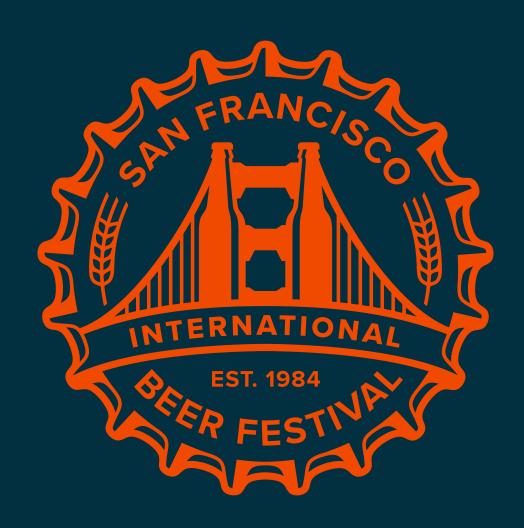

## San Francisco International Beer Festival

**Nursery School Fundraisers** 

Created in 1984 by parents at the TelHi Co-op, the SFIBF is organized and staffed by parents of the school and volunteers which has become one of the more established beer festivals in San Francisco.

The logo is a seal-of-quality shaped like a bottle cap.

The iconic Golden Gate Bridge is modified using beer bottles and International Orange (the color of the bridge) is used as a primary color in the brand palette.