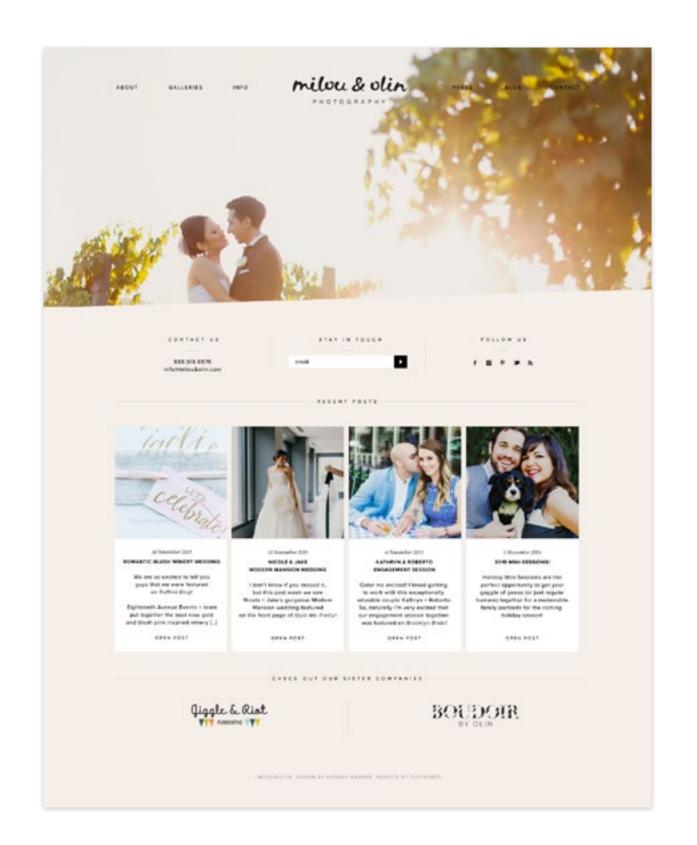

## Milou & Olin Wedding & Life Photography

The Milou & Olin visual identity system was designed to capture the photographer's warm, bubbly, and personable personality, which is infused through all her work.

The hand-drawn type conveys how personal and hands-on the photographer is with her clients and her photographs.

## milvu & vlin

PHOTOGRAPHY

Milou & Olin Website