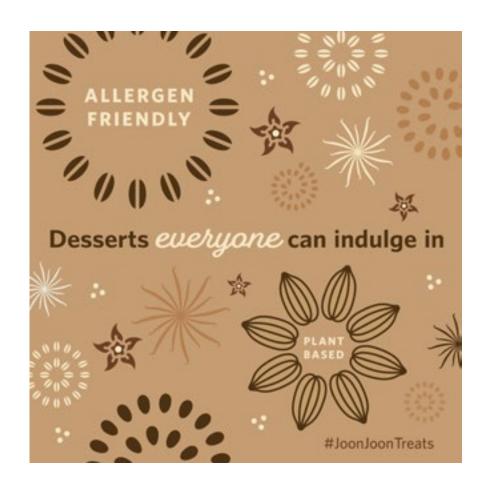

## REFRESH

Nightly Rinse for Gum Health

SHAKE WELL BEFORE USE Use one swig nightly after

© Herdah Warner. All rights reserved.

JoonJoon believes that truly delicious desserts make you smile from the inside out, so they created the most sublime frozen dessert experiences that satisfy you through plant-based ingredients that nourish your soul!

They are offering delicious and nourishing plantbased frozen treats that are the most allergen-friendly compared to all the coconut based desserts out there.

It opens up a whole new world of delectable frozen dessert experience for those who are highly allergic to most of the eight common allergen or has high dietary restrictions.