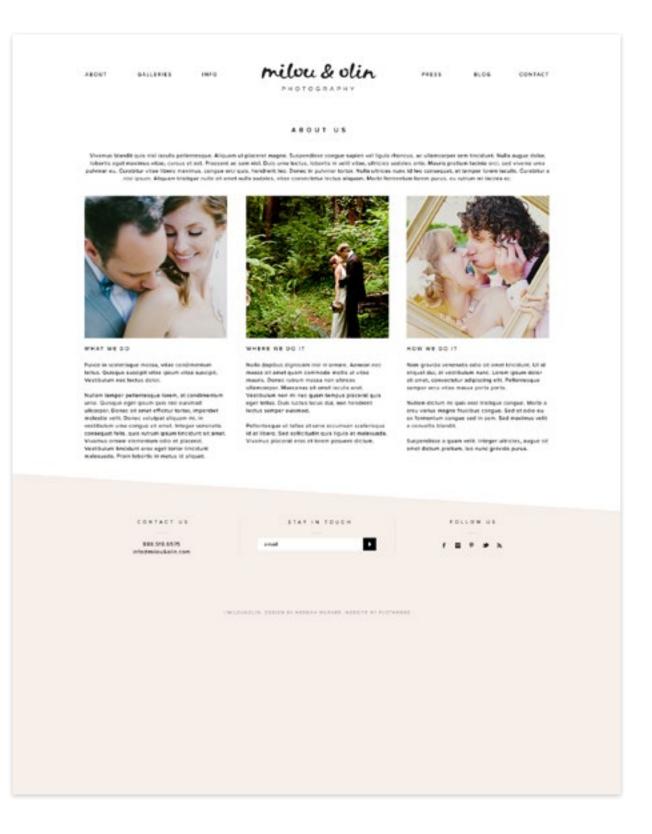

## Milou & Olin Wedding & Life Photography

The Milou & Olin visual identity system was designed to capture the photographer's warm, bubbly, and personable personality, which is infused through all her work.

The hand-drawn type conveys how personal and hands-on the photographer is with her clients and her photographs.

## milvu & vlin

PHOTOGRAPHY

Milou & Olin Website