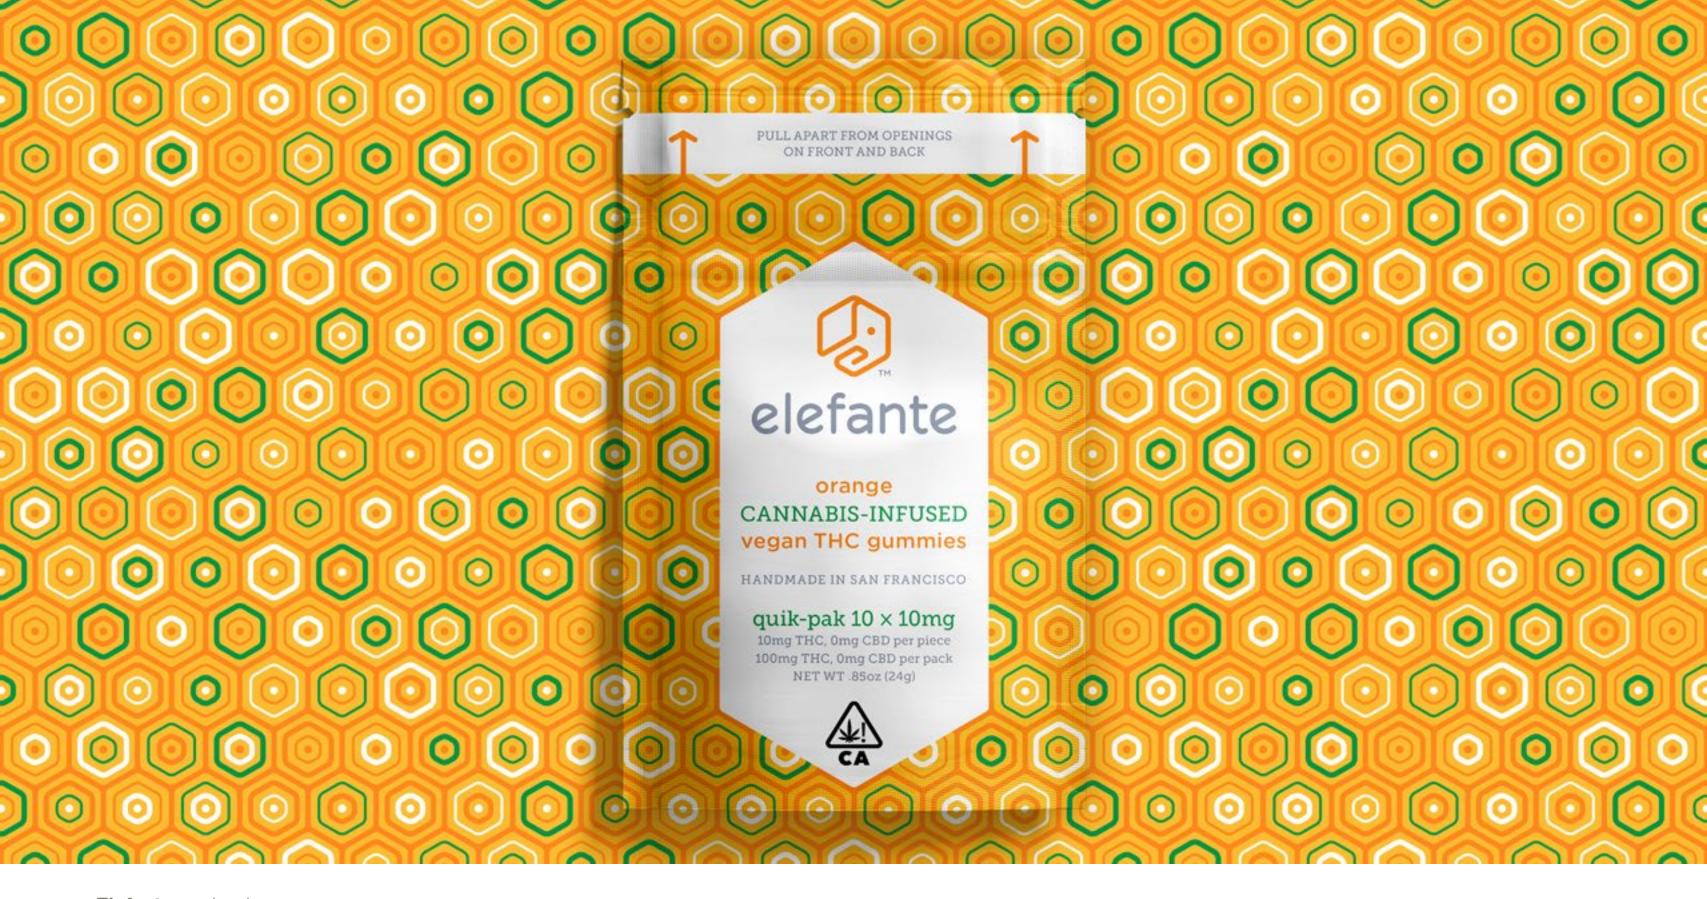

Elefante creates delicious cannabis-infused gummies for every occasion.

The brand's unique character (Ellie the elephant) is revealed when a gummy cube is shown from a new perspective.

Hexagons and prisms nod to the advanced chemistry in the high-end ingredients of these tasty edibles.

Color patterns (drawn from the logo) communicate the fruit flavors of each gummy in a rich & tasty design.

**Collaboration with: Jonathan Warner** 