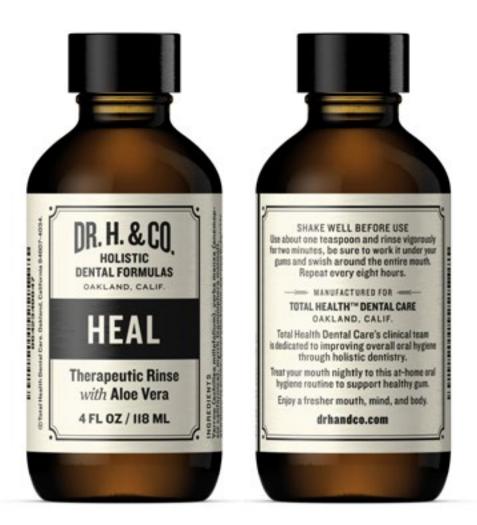

## Dr. H. & Co. Holistic Dental Brand

Dr. H. & Co. create herbal-based products developed by Dr. Hokmabadi from Total Health Dental Care. His team is dedicated to improving their clients' health through dentistry.

After directing the brand and products naming phase, the logo, label and packaging were designed to reference old apothecary bottles. The look reflects the desire make the products like they did in the old days, using rich botanical extracts for the most effective ingredients, bottled in amber glass.

# DR.H.&CO, HOLISTIC DENTAL FORMULAS OAKLAND, CALIF.

## HOLISTIC **DENTAL FORMULAS** Dr. H. & Co. packaging

DR. H. & CO

OAKLAND, CALIF.