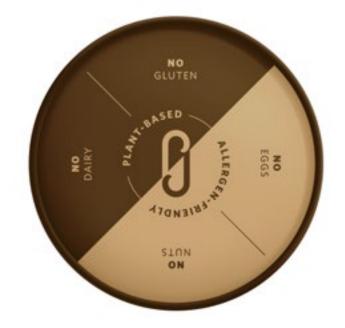

## REFRESH

Nightly Rinse for Gum Health

SHAKE WELL BEFORE USE Use one swig nightly after

© Herdah Warner. All rights reserved.

JoonJoon believes that truly delicious desserts make you smile from the inside out, so they created the most sublime frozen dessert experiences that satisfy you through plant-based ingredients that nourish your soul!

They are offering delicious and nourishing plantbased frozen treats that are the most allergen-friendly compared to all the coconut based desserts out there.

It opens up a whole new world of delectable frozen dessert experience for those who are highly allergic to most of the eight common allergen or has high dietary restrictions.