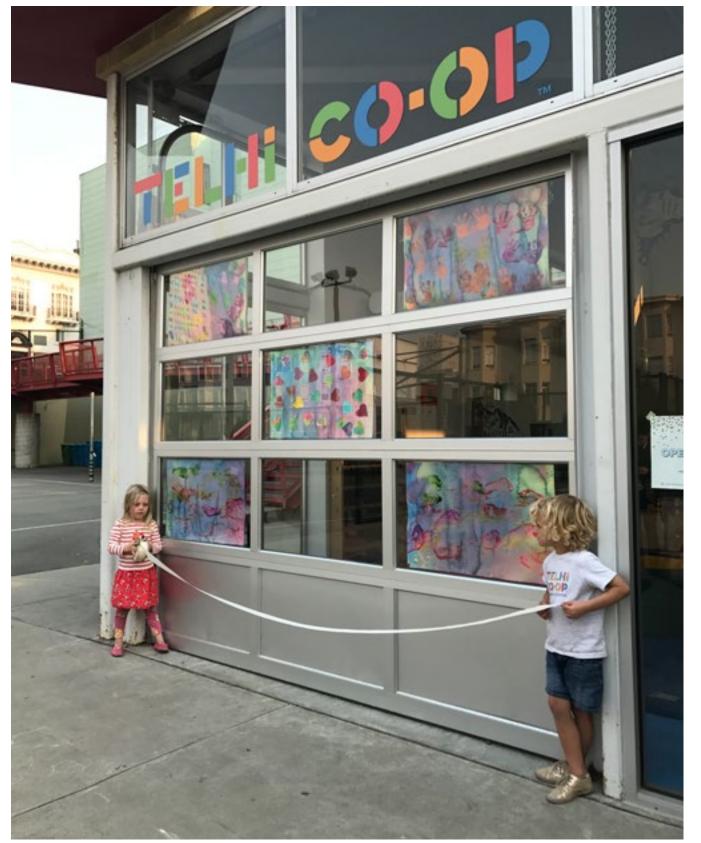

## TelHi Co-op A Co-operative Nursery School

The TelHi Co-op was founded in 1954. Teachers, students, and their parents come together to create a healthy learning environment. Each part of this group dynamic is equally as important as the others. Together they build something that exceeds the sum of its parts.

The logo was inspired by building blocks, an essential early-learning tool the student use when developing creative thinking. The blocks are created from simple shapes and primary colors to appear friendly and approachable. Each block plays a crucial role in supporting the logo, just as the community works together to support the school.

© Herdah Warner. All rights reserved.

TelHi Co-Op signage

To whom it may concern,

Lorem ipsum dolor sit amet, consectetur adipiscing elit. Curabitur pretium congue efficitur. Proin sodales risus a neque rhoncus, tempus commodo magna pretium. Sed eu eleifend mi, et tempus eros. Interdum et malesuada fames ac ante ipsum primis in faucibus. Proin ac molestie ex. Vivamus sagittis quam nulla, ac luctus metus lacinia in. Phasellus euismod suscipit mauris vel sollicitudin. Curabitur volutpat quam at quam cursus luctus. Cras quis libero congue, sollicitudin elit nec, volutpat leo. Proin sed imperdiet purus. Suspendisse a libero id sem dignissim vehicula. Pellentesque ut sem dolor. Duis congue erat metus, eget tincidunt quam tincidunt quis. Mauris sit amet tempus ligula. Nullam ut lorem nibh. Duis iaculis elit eu velit tristique sagittis.