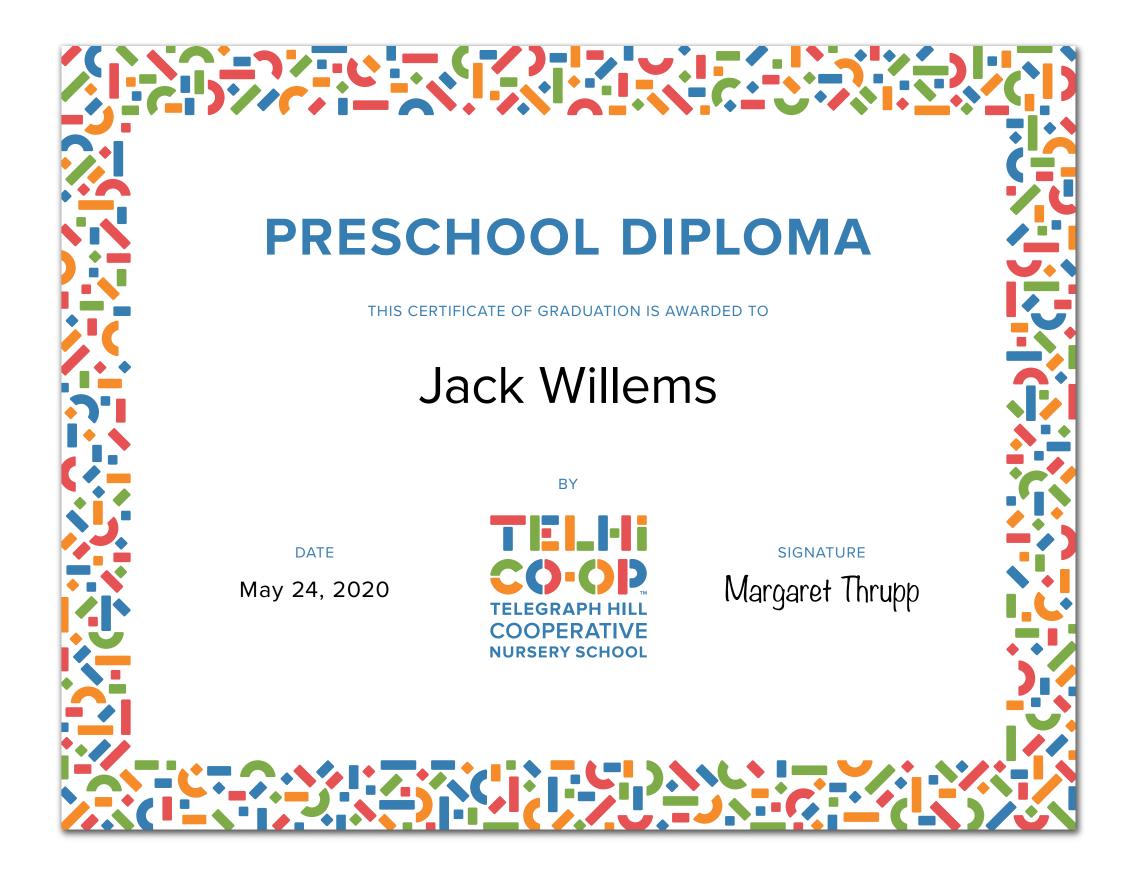

TelHi Co-Op diploma
© Herdah Warner. All rights reserved.

Luxe Image focuses on wedding and event hair & make-up.

The hand-drawn logo captures the allure of an ornate mirror, tickled-pink blush, curled eyelashes, and perfectly styled hair. Typographic flourishes and floral elements reflect Luxe Image's focus on redefining natural beauty.