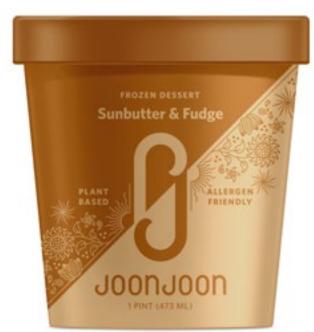

## REFRESH

Nightly Rinse for Gum Health

SHAKE WELL BEFORE USE Use one swig nightly after

© Herdah Warner. All rights reserved.

JoonJoon believes that truly delicious desserts make you smile from the inside out, so they created the most sublime frozen dessert experiences that satisfy you through plant-based ingredients that nourish your soul!

They are offering delicious and nourishing plantbased frozen treats that are the most allergen-friendly compared to all the coconut based desserts out there.

It opens up a whole new world of delectable frozen dessert experience for those who are highly allergic to most of the eight common allergen or has high dietary restrictions.