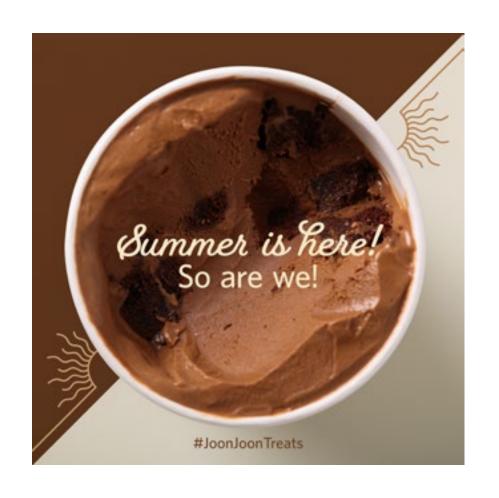

## REFRESH

Nightly Rinse for Gum Health

SHAKE WELL BEFORE USE Use one swig nightly after

© Herdah Warner. All rights reserved.

JoonJoon believes that truly delicious desserts make you smile from the inside out, so they created the most sublime frozen dessert experiences that satisfy you through plant-based ingredients that nourish your soul!

They are offering delicious and nourishing plantbased frozen treats that are the most allergen-friendly compared to all the coconut based desserts out there.

It opens up a whole new world of delectable frozen dessert experience for those who are highly allergic to most of the eight common allergen or has high dietary restrictions.